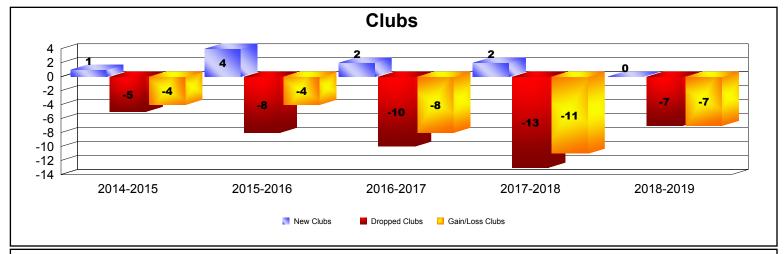

| Year      | New<br>Clubs | Dropped<br>Clubs | Gain/<br>Loss<br>Clubs | New<br>Members | Charter<br>Members | Reinstate<br>Members | Transfer<br>Members | Total<br>Member<br>Added | Total<br>Members<br>Dropped | Gain/<br>Loss<br>Members |
|-----------|--------------|------------------|------------------------|----------------|--------------------|----------------------|---------------------|--------------------------|-----------------------------|--------------------------|
| 2014-2015 | 1            | -5               | -4                     | 836            | 27                 | 70                   | 45                  | 978                      | -1325                       | -347                     |
| 2015-2016 | 4            | -8               | -4                     | 828            | 125                | 70                   | 43                  | 1066                     | -1169                       | -103                     |
| 2016-2017 | 2            | -10              | -8                     | 881            | 70                 | 39                   | 26                  | 1016                     | -1275                       | -259                     |
| 2017-2018 | 2            | -13              | -11                    | 848            | 53                 | 52                   | 51                  | 1004                     | -1371                       | -367                     |
| 2018-2019 | 0            | -7               | -7                     | 753            | 6                  | 50                   | 49                  | 858                      | -1084                       | -226                     |
| Average   | 2            | -9               | -7                     | 829            | 56                 | 56                   | 43                  | 984                      | -1245                       | -260                     |