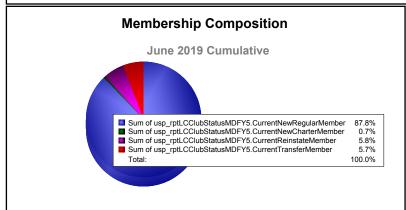

| -1275                       | -259                     |
| 2017-2018 | 2            | -13              | -11                    | 848            | 53                 | 52                   | 51                  | 1004                     | -1371                       | -367                     |
| 2018-2019 | 0            | -7               | -7                     | 753            | 6                  | 50                   | 49                  | 858                      | -1084                       | -226                     |
| Average   | 2            | -9               | -7                     | 829            | 56                 | 56                   | 43                  | 984                      | -1245                       | -260                     |









MBR0065 Page 1 of 1 10/3/2019 3:03:00PM