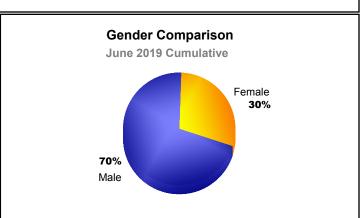

| -1275                       | -259                     |
| 2017-2018 | 2            | -13              | -11                    | 848            | 53                 | 52                   | 51                  | 1004                     | -1371                       | -367                     |
| 2018-2019 | 0            | -7               | -7                     | 753            | 6                  | 50                   | 49                  | 858                      | -1084                       | -226                     |
| Average   | 2            | -9               | -7                     | 829            | 56                 | 56                   | 43                  | 984                      | -1245                       | -260                     |









MBR0065 Page 1 of 1 10/3/2019 3:03:00PM