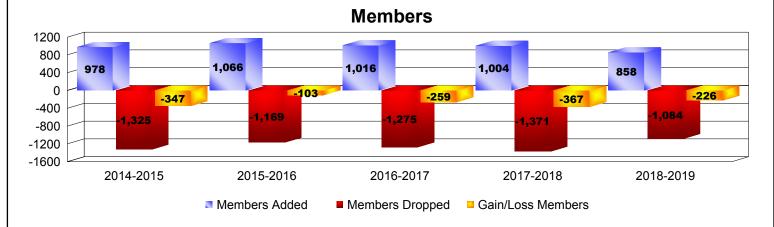

| Year      | New<br>Clubs | Dropped<br>Clubs | Gain/<br>Loss<br>Clubs | New<br>Members | Charter<br>Members | Reinstate<br>Members | Transfer<br>Members | Total<br>Member<br>Added | Total<br>Members<br>Dropped | Gain/<br>Loss<br>Members |
|-----------|--------------|------------------|------------------------|----------------|--------------------|----------------------|---------------------|--------------------------|-----------------------------|--------------------------|
| 2014-2015 | 1            | -5               | -4                     | 836            | 27                 | 70                   | 45                  | 978                      | -1325                       | -347                     |
| 2015-2016 | 4            | -8               | -4                     | 828            | 125                | 70                   | 43                  | 1066                     | -1169                       | -103                     |
| 2016-2017 | 2            | -10              | -8                     | 881            | 70                 | 39                   | 26                  | 1016                     | -1275                       | -259                     |
| 2017-2018 | 2            | -13              | -11                    | 848            | 53                 | 52                   | 51                  | 1004                     | -1371                       | -367                     |
| 2018-2019 | 0            | -7               | -7                     | 753            | 6                  | 50                   | 49                  | 858                      | -1084                       | -226                     |
| Average   | 2            | -9               | -7                     | 829            | 56                 | 56                   | 43                  | 984                      | -1245                       | -260                     |